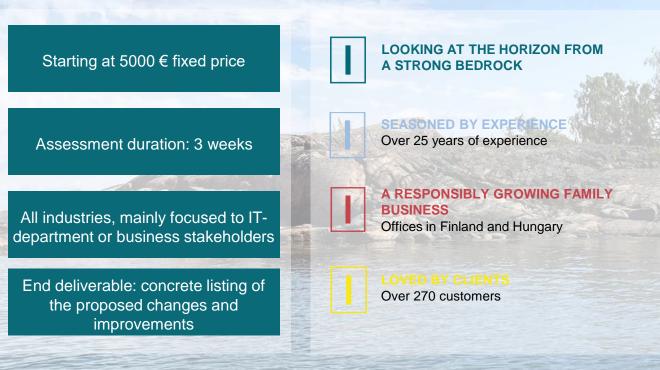

## AZURE ANALYTICS HEALTH CHECK ANALYTICS SOLUTION ASSESSMENT

Azure Analytics Health Check to make sure your Azure analytics solution is created based on best practices, reference architectures and Microsoft's Cloud Adaptation Framework

Analysis of the current Azure data and analytics solution from different perspectives, set the target to achieve a future-proof solution for being data estate foundation in your journey towards data driven organization

The end-result is a concrete listing of the proposed changes and improvements related to the various aspects of the solution and comparing it to best practices