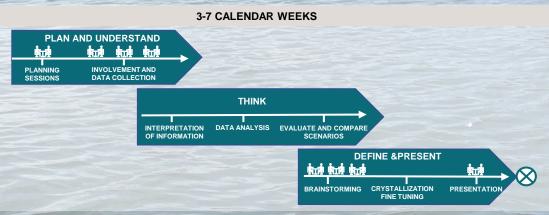

Analysis of the current Azure data and analytics solution from different perspectives, set the target to achieve a future-proof solution for being data estate foundation in your journey towards data driven organization

The end-result is a concrete listing of the proposed changes and improvements related to the various aspects of the solution and comparing it to best practices