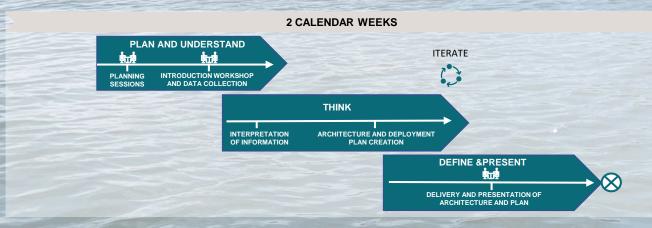

## INTRODUCTORY WORKSHOP + ARCHITECTURE/DEPLOYMENT PLAN

Introduction workshop for exploring options of Integrating SAP Data into
Azure-based Data Platform

Many organizations face challenges when integrating SAP (ECC/S/4HANA) data into modern data platforms on Azure. Can we use Azure Data Factory HANA? Should we use third-party tools like Aecorsoft? Should we ingest data from SAP tables, extractors or via functional modules? Is SAP BW necessary? During the workshop we will provide answer to all of these and more!

As a result, participants will gain a clear understanding clear understanding on relevant options to integrate SAP data into Azure based data platform, understand the pros and cons in their unique environment, and develop an initial architecture and deployment plan.