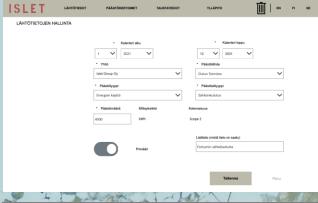

## EMISSION CALCULATION AND REPORTING APP

- Application developed for entering, calculating and reporting emissions
- Originally created to support GHG-protocol
- Qualified partner solution by Microsoft: based on Power Platform technologies
- Fully customizable to Your company's brand
- Localized for Finnish, English and Swedish, but can be extended to any language
- Enables users to enter emissions by different sources and manage emission factors
- Application is based on Power Apps reporting based on Power BI
- Makes emission collection easier, calculates emissions to tCO2e automatically and helps to follow-up and achieve Your company's sustainability targets