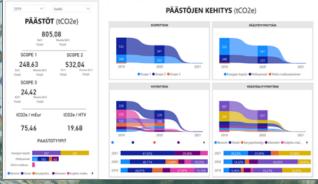

## EMISSION CALCULATION AND REPORTING APP

- Application developed for entering, calculating and reporting emissions
- Originally created to support GHG-protocol
- Qualified partner solution by Microsoft: based on Power Platform technologies
- Fully customizable to Your company's brand
- Localized for Finnish, English and Swedish, but can be extended to any language
- Enables users to enter emissions by different sources and manage emission factors
- Application is based on Power Apps reporting based on Power BI
- Makes emission collection easier, calculates emissions to tCO2e automatically and helps to follow-up and achieve Your company's sustainability targets