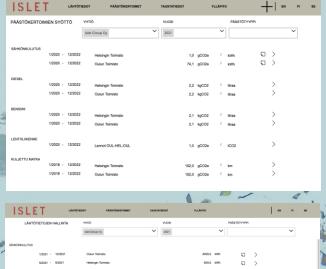

## EMISSION CALCULATION AND REPORTING APP

- Application developed for entering, calculating and reporting emissions
- Originally created to support GHG-protocol
- Qualified partner solution by Microsoft: based on Power Platform technologies
- Fully customizable to Your company's brand
- Localized for Finnish, English and Swedish, but can be extended to any language
- Enables users to enter emissions by different sources and manage emission factors
- Application is based on Power Apps reporting based on Power BI
- Makes emission collection easier, calculates emissions to tCO2e automatically and helps to follow-up and achieve Your company's sustainability targets